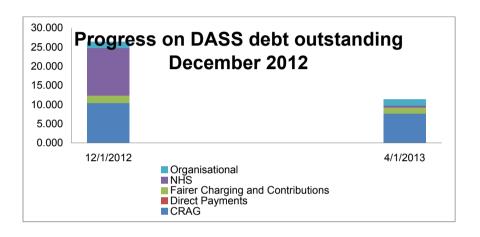

|                                   | 04/12/12 | 19/04/13 |
|-----------------------------------|----------|----------|
| CRAG                              | 10.337   | 7.637    |
| Direct Payments                   | 0.070    | 0.047    |
| Fairer Charging and Contributions | 1.995    | 1.593    |
| NHS                               | 12.295   | 0.562    |
| Organisational                    | 1.630    | 1.552    |