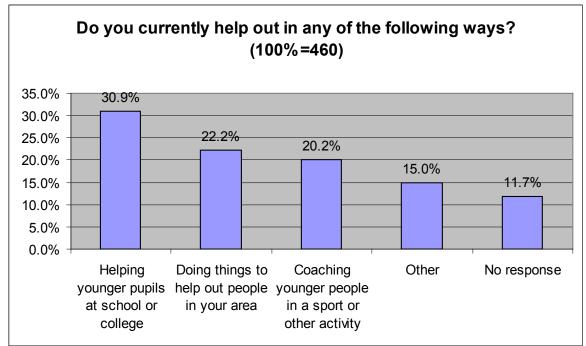

# Question 17: *Do you currently help out in any of the following ways?*

Count (Total Count = 460)

Percent