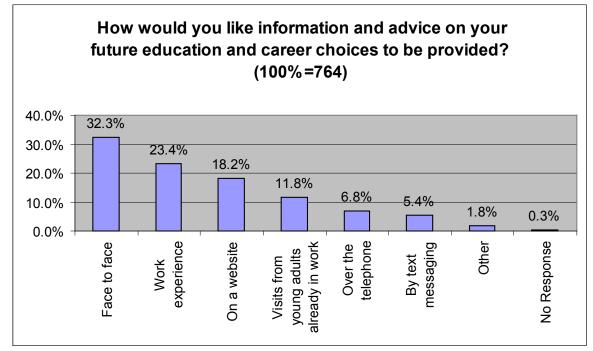

#### Question 15:

How would you like information and advice on your future education and career choices to be provided?

Count (Total Count = 764)

Question 16:

If you were experiencing problems in your life, would you like to have on professional person you can trust to go to for advice and information?