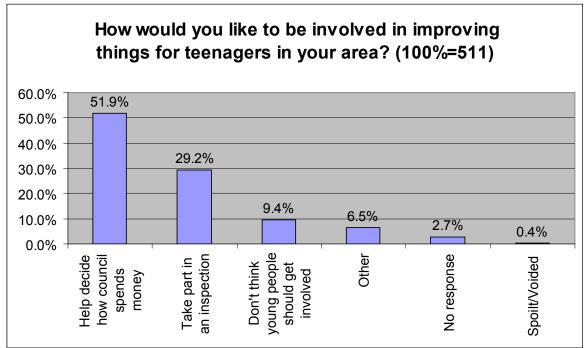

### Question 6: *How would you like to be involved in improving things for teenagers in your area?*

Count (Total count = 511)

Question 7:

How would you like to tell your local council what you think about activities and services for teenagers?