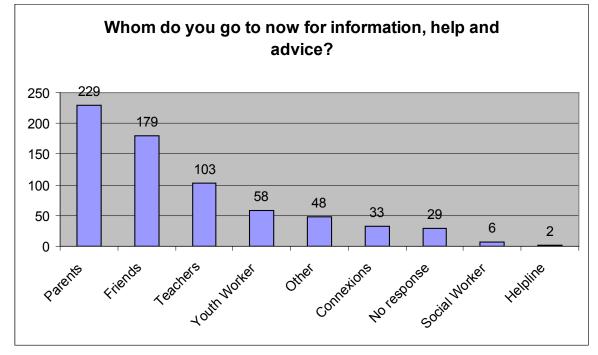

# Question 13: *Whom do you go to now for information, help and advice?*

```
Count (Total Count = 687)
```

Per Cent