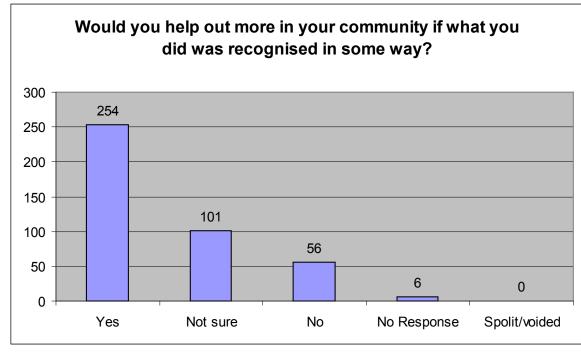

#### Question 11:

Would you help out more in your community if what you did was recognised in some way?

Count (Total Count = 417)