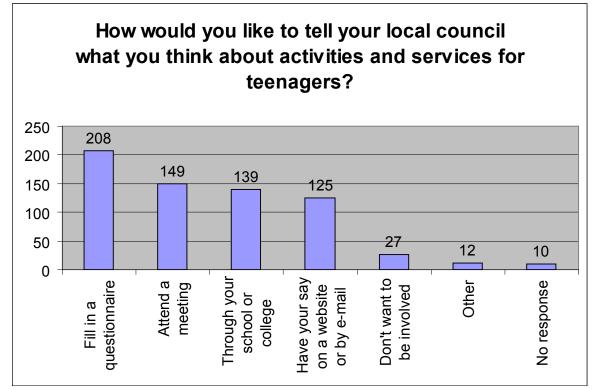

### Question 6: *How would you like to be involved in improving things for teenagers in your area?*

Count (Total count = 511)

Question 7:

How would you like to tell your local council what you think about activities and services for teenagers?

Count (Total count = 670)

Question 8:

Would a card which gave you discounts and money to spend on activities encourage you to do more activities in your spare time?