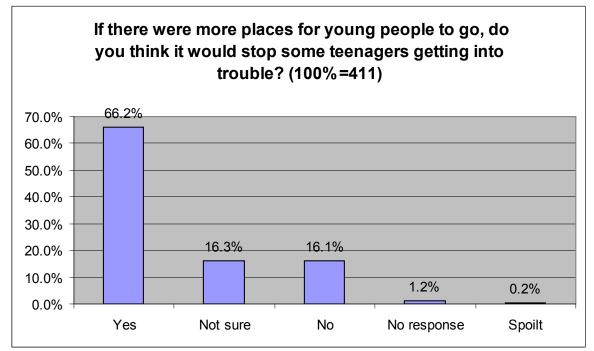

### Question 4: *Where would you like to meet your friends?*

Question 5:

If there more places for young people to go, do you think it would stop some teenagers getting into trouble?