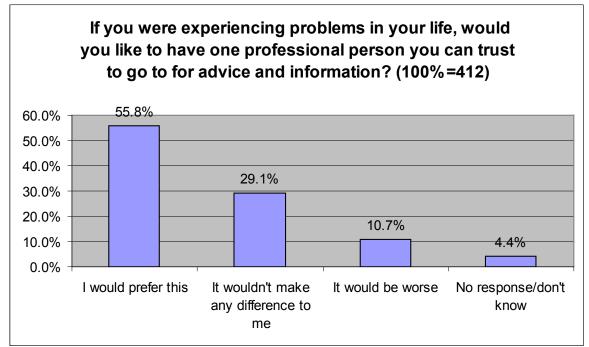

#### Question 15:

How would you like information and advice on your future education and career choices to be provided?

Count (Total Count = 764)

Question 16:

If you were experiencing problems in your life, would you like to have on professional person you can trust to go to for advice and information?