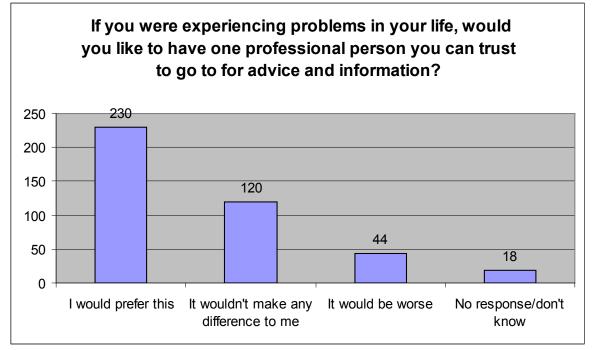

#### Question 15:

How would you like information and advice on your future education and career choices to be provided?

Count (Total Count = 764)

Question 16:

If you were experiencing problems in your life, would you like to have on professional person you can trust to go to for advice and information?