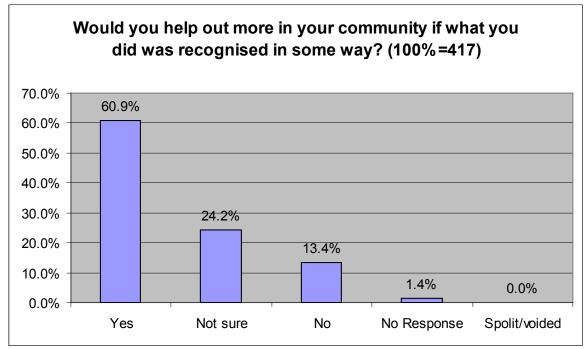

#### Question 11:

Would you help out more in your community if what you did was recognised in some way?

Count (Total Count = 417)