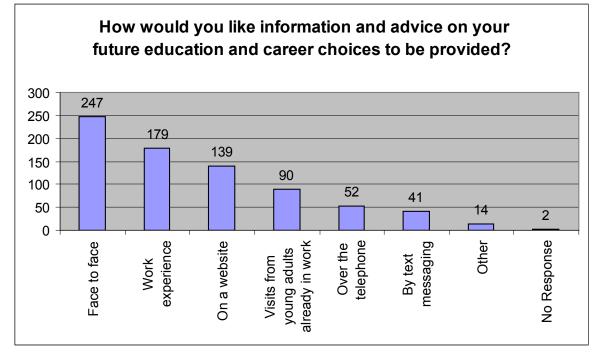

#### Question 15:

How would you like information and advice on your future education and career choices to be provided?

Count (Total Count = 764)

Question 16:

If you were experiencing problems in your life, would you like to have on professional person you can trust to go to for advice and information?