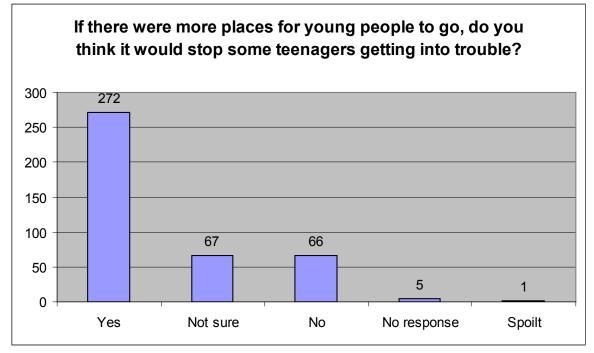

### Question 4: *Where would you like to meet your friends?*

Question 5:

If there more places for young people to go, do you think it would stop some teenagers getting into trouble?