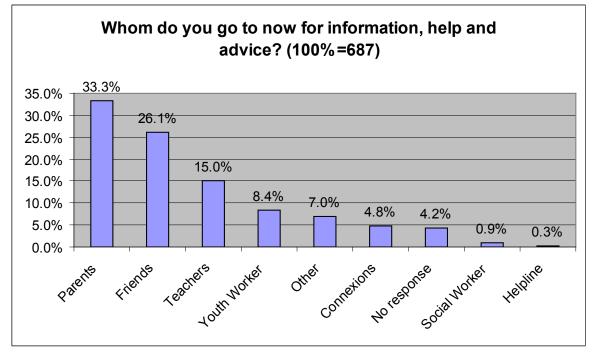

# Question 13: *Whom do you go to now for information, help and advice?*

```
Count (Total Count = 687)
```

Per Cent