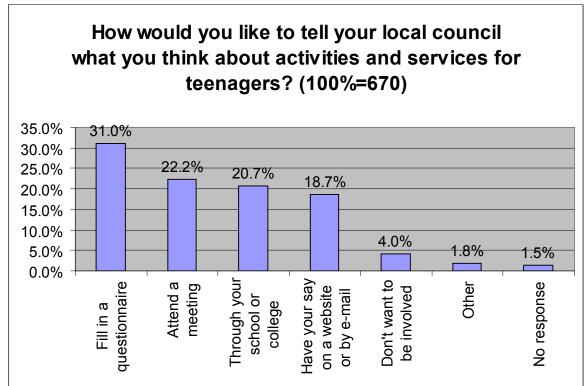

### Question 6: *How would you like to be involved in improving things for teenagers in your area?*

Count (Total count = 511)

Question 7:

How would you like to tell your local council what you think about activities and services for teenagers?

Count (Total count = 670)

Question 8:

Would a card which gave you discounts and money to spend on activities encourage you to do more activities in your spare time?