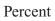

# Question 1: *What activities do you do in the evenings or at weekends?*

Count (Total count = 1,746)

Question 3:

If you had the opportunity to do up to four hours of activities, including sport, in your spare time each week, would you make use of it?