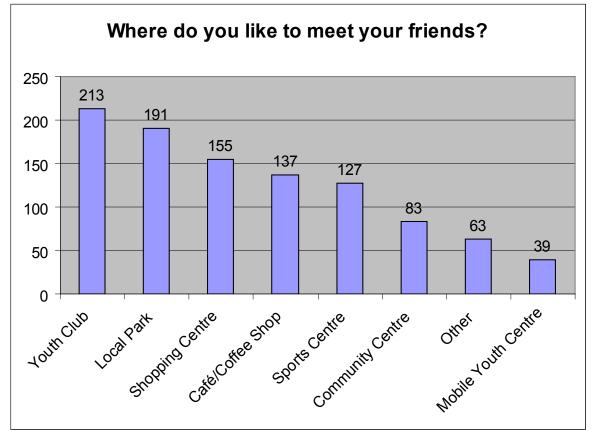

### Question 4: *Where would you like to meet your friends?*

Question 5:

If there more places for young people to go, do you think it would stop some teenagers getting into trouble?