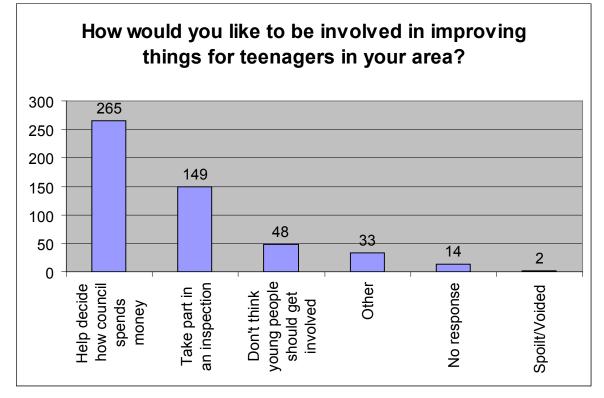

### Question 6: *How would you like to be involved in improving things for teenagers in your area?*

Count (Total count = 511)

Question 7:

How would you like to tell your local council what you think about activities and services for teenagers?