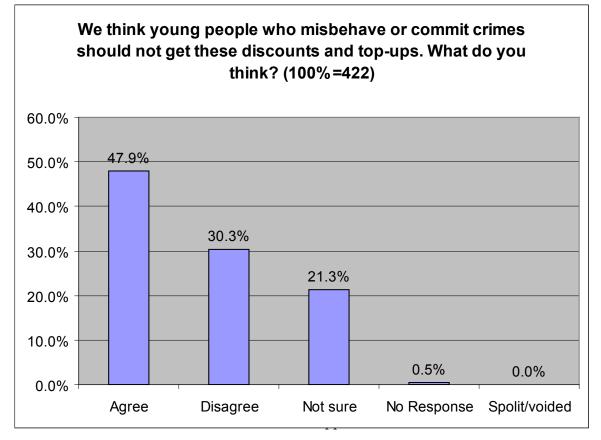

#### Count (Total count = 424)

Question 9:

Do you think your parents would top up your card with money for you to spend on activities?

Count (Total Count = 419)

Question 10:

We think young people who misbehave or commit crime should not get this discounts or top-ups. What do you think?

Count (Total Count = 422)