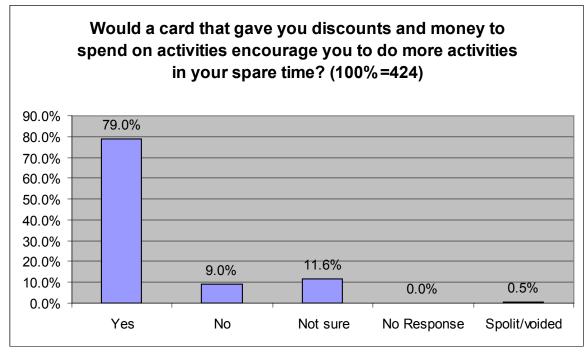

Count (Total count = 670)

Question 8:

Would a card which gave you discounts and money to spend on activities encourage you to do more activities in your spare time?

#### Count (Total count = 424)

Question 9:

Do you think your parents would top up your card with money for you to spend on activities?

Count (Total Count = 419)

Question 10:

We think young people who misbehave or commit crime should not get this discounts or top-ups. What do you think?