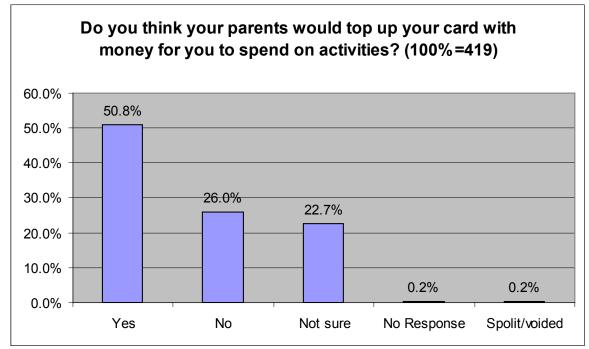

#### Count (Total count = 424)

Question 9:

Do you think your parents would top up your card with money for you to spend on activities?

Count (Total Count = 419)

Question 10:

We think young people who misbehave or commit crime should not get this discounts or top-ups. What do you think?