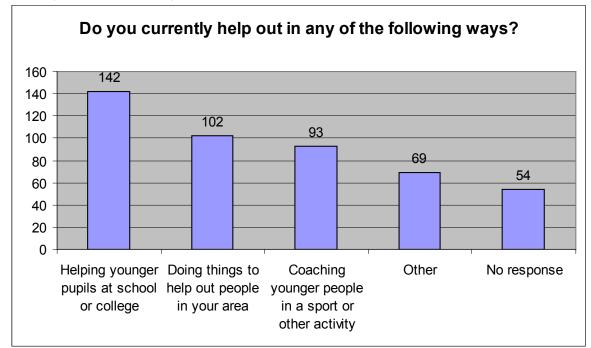

# Question 17: *Do you currently help out in any of the following ways?*

Count (Total Count = 460)

Percent