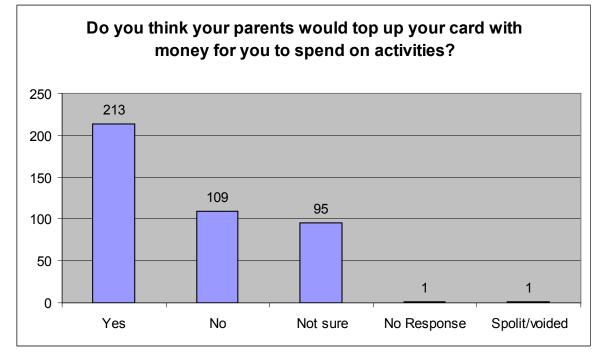

#### Count (Total count = 424)

Question 9:

Do you think your parents would top up your card with money for you to spend on activities?

Count (Total Count = 419)

Question 10:

We think young people who misbehave or commit crime should not get this discounts or top-ups. What do you think?