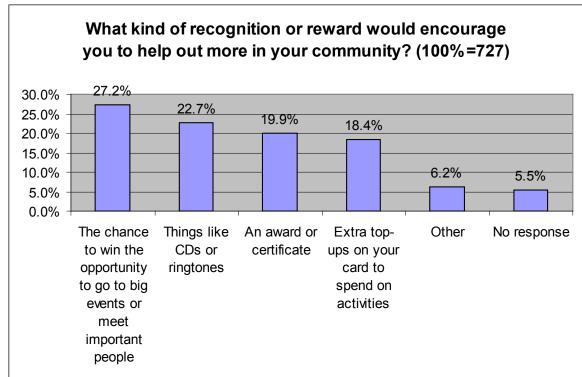

#### Question 12:

What kind of reward or recognition would encourage you to help out more in the community?

Count (Total Count = 727)