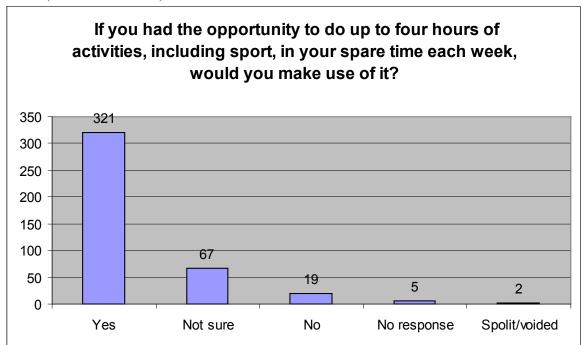

# Question 1: *What activities do you do in the evenings or at weekends?*

Count (Total count = 1,746)

Question 3:

If you had the opportunity to do up to four hours of activities, including sport, in your spare time each week, would you make use of it?

Count (Total count = 414)