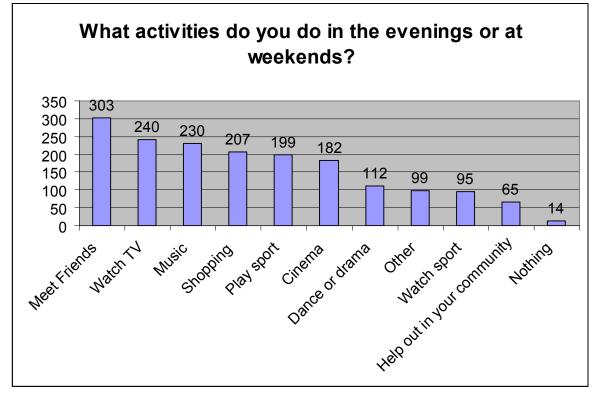

# Question 1: *What activities do you do in the evenings or at weekends?*

Count (Total count = 1,746)

Question 3:

If you had the opportunity to do up to four hours of activities, including sport, in your spare time each week, would you make use of it?