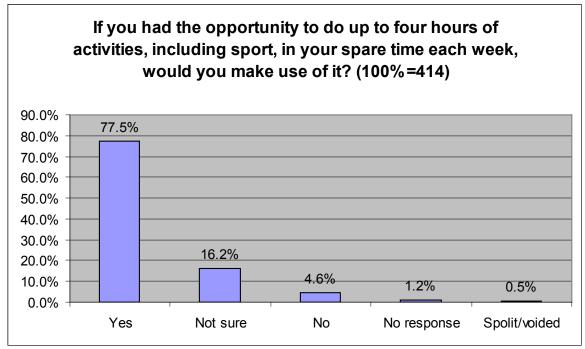

# Question 1: *What activities do you do in the evenings or at weekends?*

Count (Total count = 1,746)

Question 3:

If you had the opportunity to do up to four hours of activities, including sport, in your spare time each week, would you make use of it?

Count (Total count = 414)