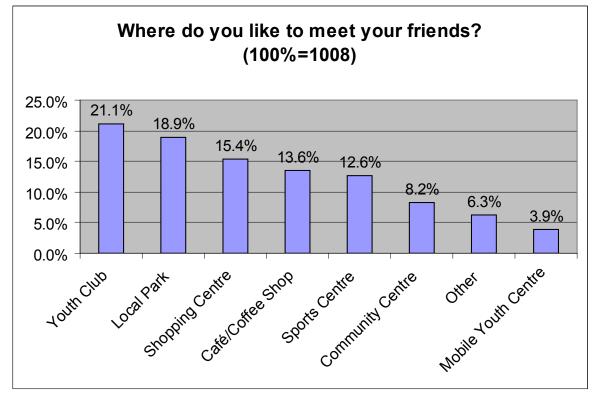

### Question 4: *Where would you like to meet your friends?*

Question 5:

If there more places for young people to go, do you think it would stop some teenagers getting into trouble?