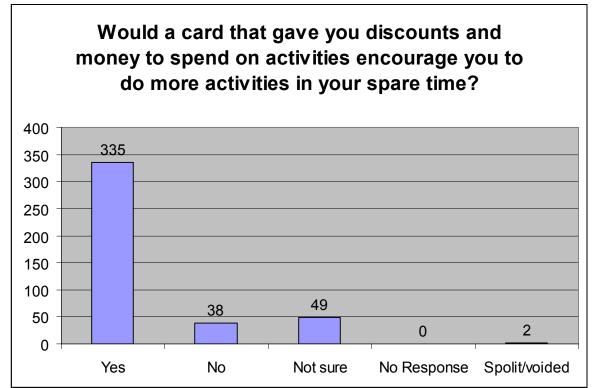

Count (Total count = 670)

Question 8:

Would a card which gave you discounts and money to spend on activities encourage you to do more activities in your spare time?

#### Count (Total count = 424)

Question 9:

Do you think your parents would top up your card with money for you to spend on activities?

Count (Total Count = 419)

Question 10:

We think young people who misbehave or commit crime should not get this discounts or top-ups. What do you think?