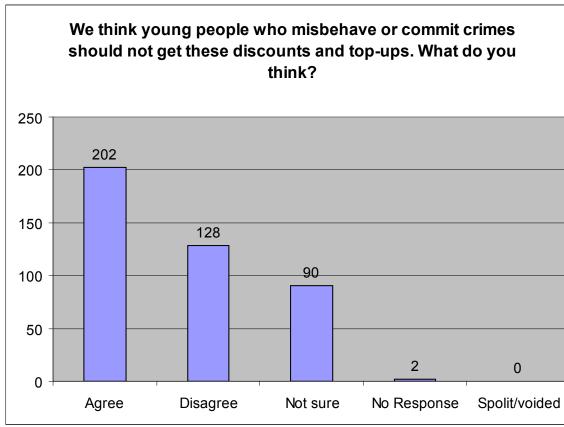

#### Count (Total count = 424)

Question 9:

Do you think your parents would top up your card with money for you to spend on activities?

Count (Total Count = 419)

Question 10:

We think young people who misbehave or commit crime should not get this discounts or top-ups. What do you think?

Count (Total Count = 422)