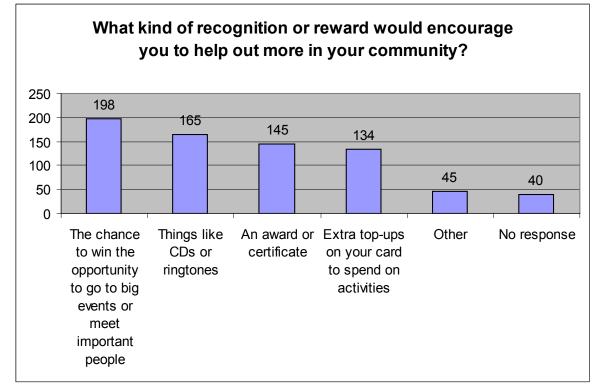

#### Question 12:

What kind of reward or recognition would encourage you to help out more in the community?

Count (Total Count = 727)