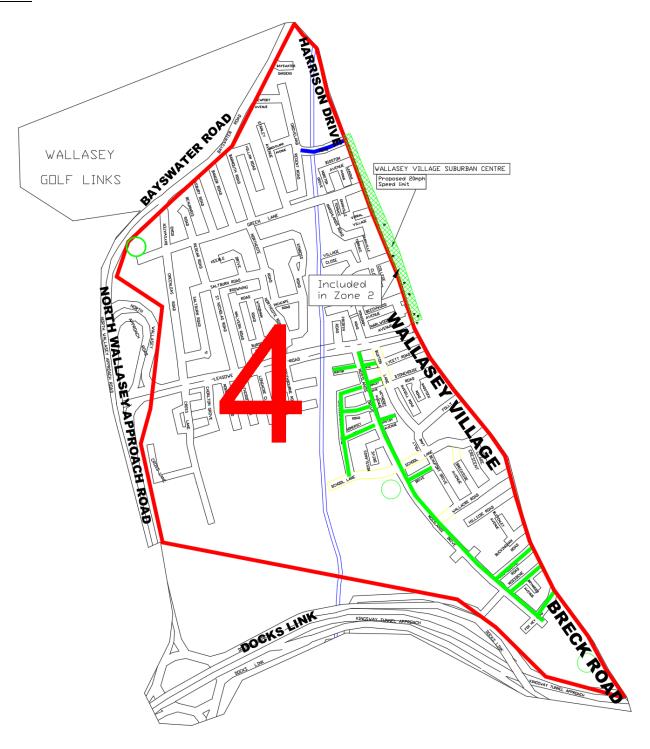

- Zone Boundary (All Adopted roads within to be included, unless otherwise stated)
- Existing 20mph Zone
- Roads with existing traffic calming features
- Healthcare Centre
- School
- Fire Station
- Ambulance Station
- Proposed 20mph -Suburban District Centres
- Hospital / Healthcare facilities