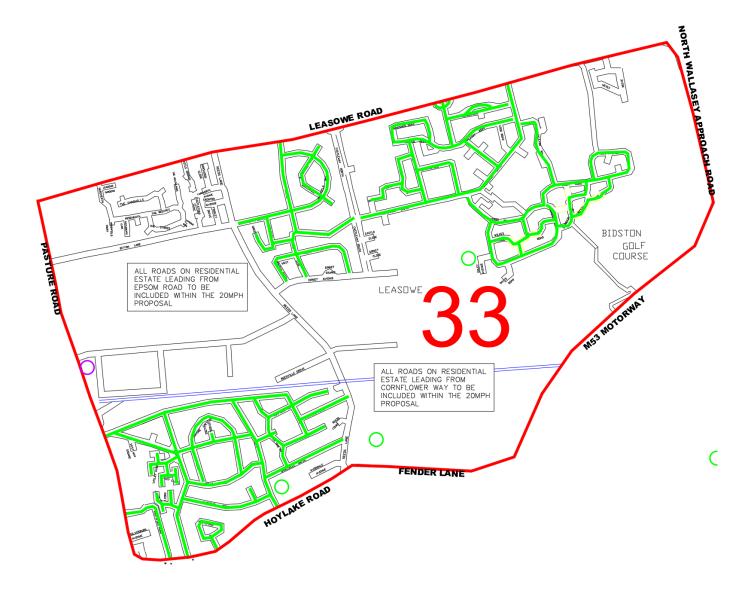

- Zone Boundary (All Adopted roads within to be included, unless otherwise stated)
- Existing 20mph Zone
- Roads with existing traffic calming features
- Healthcare Centre
- School
- Fire Station
- Ambulance Station
- Proposed 20mph -Suburban District Centres
- Hospital / Healthcare facilities