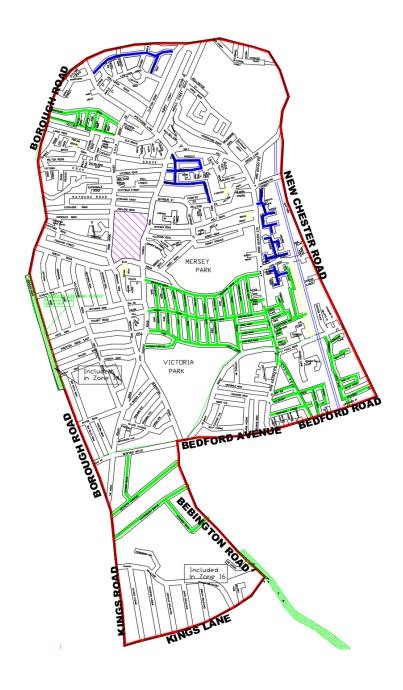

- Zone Boundary (All Adopted roads within to be included, unless otherwise stated)
- Existing 20mph Zone
- Roads with existing traffic calming features
- Healthcare Centre
- School
- Fire Station
- Ambulance Station
- Proposed 20mph -Suburban District Centres
- Hospital / Healthcare facilities