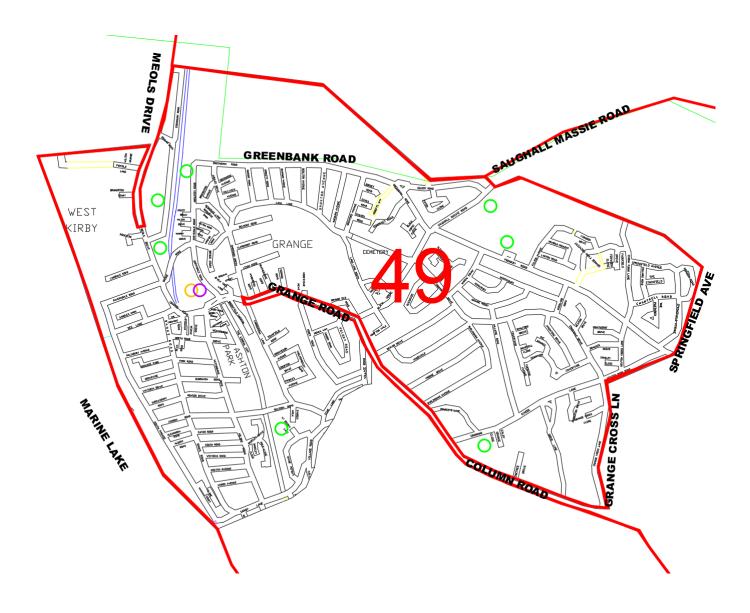

# **ZONE 49 - Plan 1 of 2**

- Zone Boundary (All Adopted roads within to be included, unless otherwise stated)
- Existing 20mph Zone
- Roads with existing traffic calming features
- Healthcare Centre
- School
- Fire Station
- Ambulance Station
- Proposed 20mph -Suburban District Centres
- Hospital / Healthcare facilities