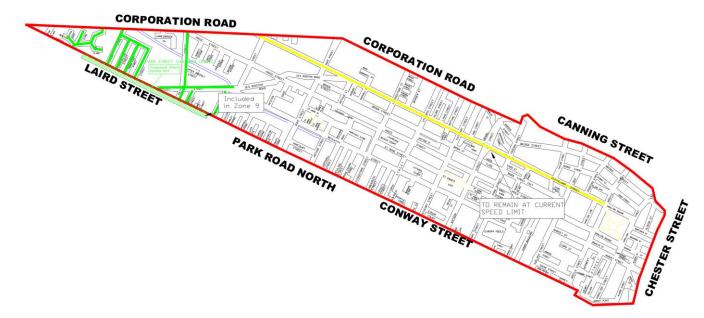

- Zone Boundary (All Adopted roads within to be included, unless otherwise stated)
- Existing 20mph Zone
- Roads with existing traffic calming features
- Healthcare Centre
- School
- Fire Station
- Ambulance Station
- Proposed 20mph -Suburban District Centres
- Hospital / Healthcare facilities