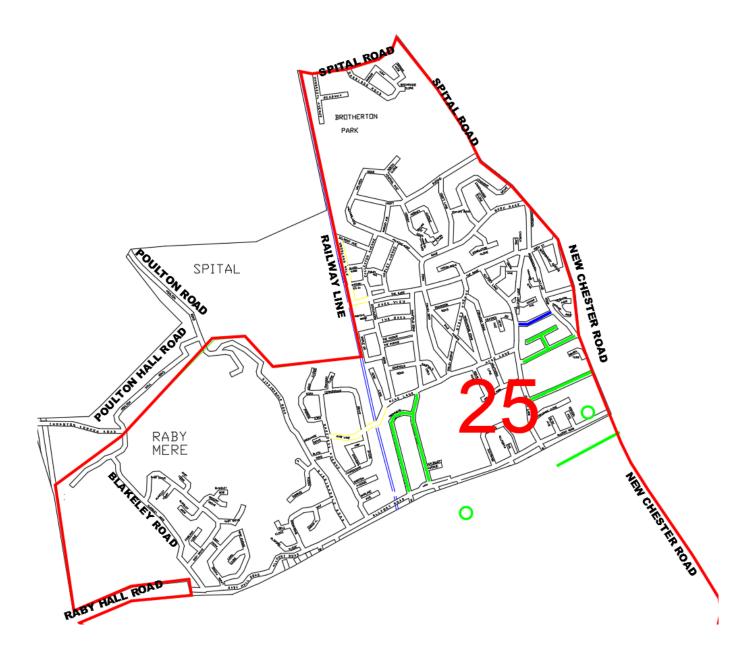

Fire Station
- Ambulance Station
- Proposed 20mph -Suburban District Centres
- Hospital / Healthcare facilities

# **ZONE 23 – Plan 1 of 2**





# **ZONE 49 - Plan 1 of 2**



- Zone Boundary (All Adopted roads within to be included, unless otherwise stated)
- Existing 20mph Zone
- Roads with existing traffic calming features
- Healthcare Centre
- School
- Fire Station
- Ambulance Station
- Proposed 20mph -Suburban District Centres
- Hospital / Healthcare facilities

# **ZONE 49 - Plan 2 of 2**



- Zone Boundary (All Adopted roads within to be included, unless otherwise stated)
- Existing 20mph Zone
- Roads with existing traffic calming features
- Healthcare Centre
- School
- Fire Station
- Ambulance Station
- Proposed 20mph -Suburban District Centres
- Hospital / Healthcare facilities



- Zone Boundary (All Adopted roads within to be included, unless otherwise stated)
- Existing 20mph Zone
- Roads with existing traffic calming features
- Healthcare Centre
- School
- Fire Station
- Ambulance Station
- Proposed 20mph -Suburban District Centres
- Hospital / Healthcare facilities



- Zone Boundary (All Adopted roads within to be included, unless otherwise stated)
- Existing 20mph Zone
- Roads with existing traffic calming features
- Healthcare Centre
- School
- Fire Station
- Ambulance Station
- Proposed 20mph -Suburban District Centres
- Hospital / Healthcare facilities





- Zone Boundary (All Adopted roads within to be included, unless otherwise stated)
- Existing 20mph Zone
- Roads with existing traffic calming features
- Healthcare Centre
- School
- Fire Station
- Am