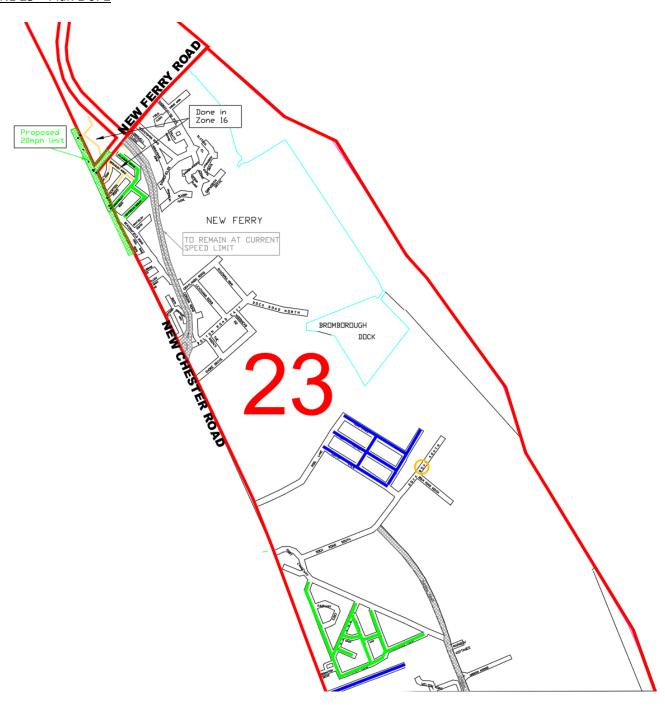

sting traffic calming features
- Healthcare Centre
- School
- Fire Station
- Ambulance Station
- Proposed 20mph -Suburban District Centres
- Hospital / Healthcare facilities



- Zone Boundary (All Adopted roads within to be included, unless otherwise stated)
- Existing 20mph Zone
- Roads with existing traffic calming features
- Healthcare Centre
- School
- Fire Station
- Ambulance Station
- Proposed 20mph -Suburban District Centres
- Hospital / Healthcare facilities



- Zone Boundary (All Adopted roads within to be included, unless otherwise stated)
- Existing 20mph Zone
- Roads with existing traffic calming features
- Healthcare Centre
- School
- Fire Station
- Ambulance Station
- Proposed 20mph -Suburban District Centres
- Hospital / Healthcare facilities

# **ZONE 23 – Plan 1 of 2**





# **ZONE 49 - Plan 1 of 2**



- Zone Boundary (All Adopted roads within to be included, unless otherwise stated)
- Existing 20mph Zone
- Roads with existing traffic calming features
- Healthcare Centre
- School
- Fire Station
- Ambulance Station
- Proposed 20mph -Suburban District Centres
- Hospital / Healthcare facilities

# **ZONE 49 - Plan 2 of 2**



- Zone Boundary (All Adopted roads within to be included, unless otherwise stated)
- Existing 20mph Zone
- Roads with existing traffic calming features
- Healthcare Centre
- School
- Fire Station
- Ambulance Station
- Proposed 20mph -Suburban District Centres
- Hospital / Healthcare facilities



- Zone Boundary (All Adopted roads within to be included, unless otherwise stated)
- Existing 20mph Zone
- Roads with existing traffic calmi