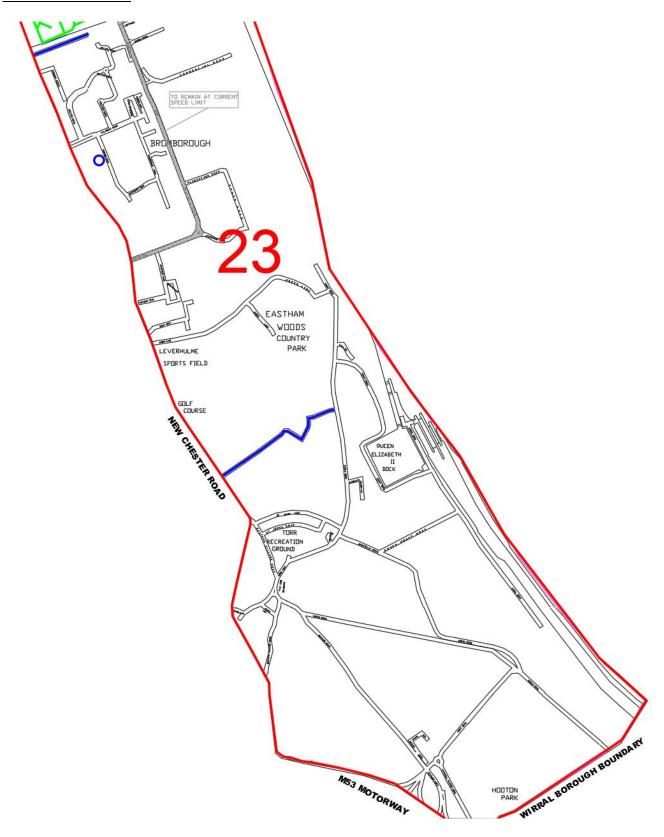

ing traffic calming features
- Healthcare Centre
- School
- Fire Station
- Ambulance Station
- Proposed 20mph -Suburban District Centres
- Hospital / Healthcare facilities



- Zone Boundary (All Adopted roads within to be included, unless otherwise stated)
- Existing 20mph Zone
- Roads with existing traffic calming features
- Healthcare Centre
- School
- Fire Station
- Ambulance Station
- Proposed 20mph -Suburban District Centres
- Hospital / Healthcare facilities



- Zone Boundary (All Adopted roads within to be included, unless otherwise stated)
- Existing 20mph Zone
- Roads with existing traffic calming features
- Healthcare Centre
- School
- Fire Station
- Ambulance Station
- Proposed 20mph -Suburban District Centres
- Hospital / Healthcare facilities

# **ZONE 23 – Plan 1 of 2**





# **ZONE 49 - Plan 1 of 2**



- Zone Boundary (All Adopted roads within to be included, unless otherwise stated)
- Existing 20mph Zone
- Roads with existing traffic calming features
- Healthcare Centre
- School
- Fire Station
- Ambulance Station
- Proposed 20mph -Suburban District Centres
- Hospital / Healthcare facilities

# **ZONE 49 - Plan 2 of 2**



- Zone Boundary (All Adopted roads within to be included, unless otherwise stated)
- Existing 20mph Zone
- Roads with existing traffic calming features
- Healthcare Centre
- School
- Fire Station
- Ambulance Station
- Proposed 20mph -Suburban District Centres
- Hospital / Healthcare facilities



- Zone Boundary (All Adopted roads within to be included, unless otherwise stated)
- Existing 20mph Zone
- Roads with existing traffic calming