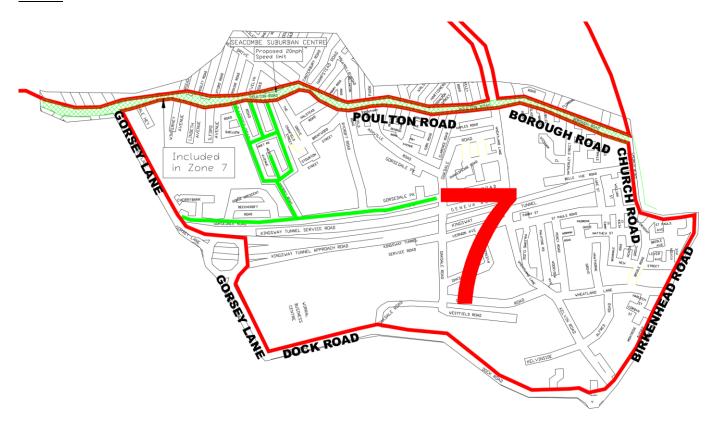

- Zone Boundary (All Adopted roads within to be included, unless otherwise stated)
- Existing 20mph Zone
- Roads with existing traffic calming features
- Healthcare Centre
- School
- Fire Station
- Ambulance Station
- Proposed 20mph -Suburban District Centres
- Hospital / Healthcare facilities