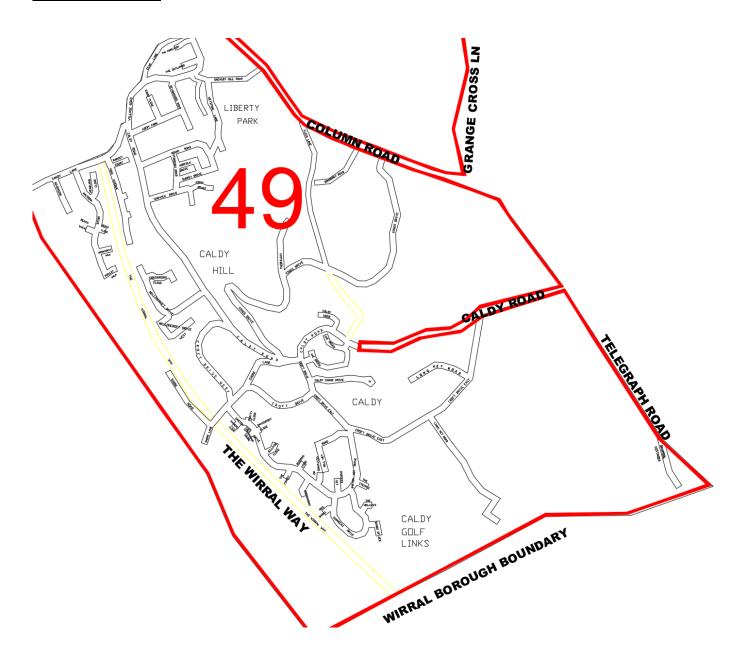

# **ZONE 49 - Plan 2 of 2**

- Zone Boundary (All Adopted roads within to be included, unless otherwise stated)
- Existing 20mph Zone
- Roads with existing traffic calming features
- Healthcare Centre
- School
- Fire Station
- Ambulance Station
- Proposed 20mph -Suburban District Centres
- Hospital / Healthcare facilities