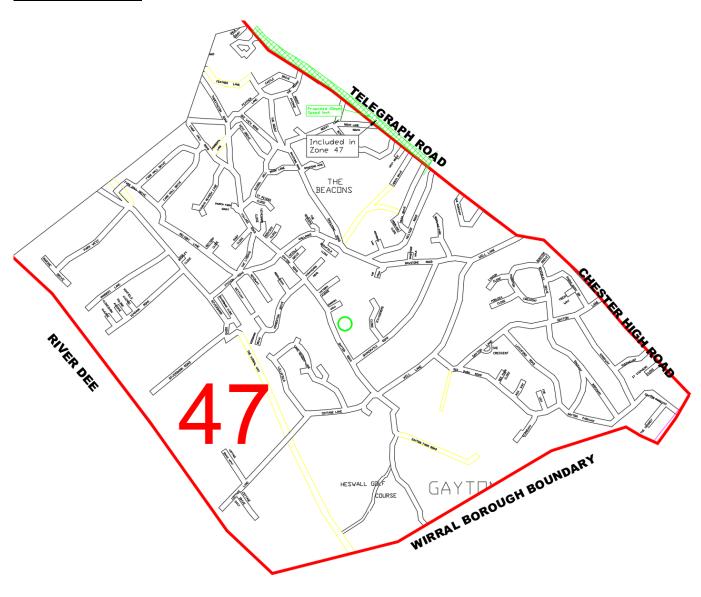

# **ZONE 47 - Plan 2 of 2**

- Zone Boundary (All Adopted roads within to be included, unless otherwise stated)
- Existing 20mph Zone
- Roads with existing traffic calming features
- Healthcare Centre
- School
- Fire Station
- Ambulance Station
- Proposed 20mph -Suburban District Centres
- Hospital / Healthcare facilities