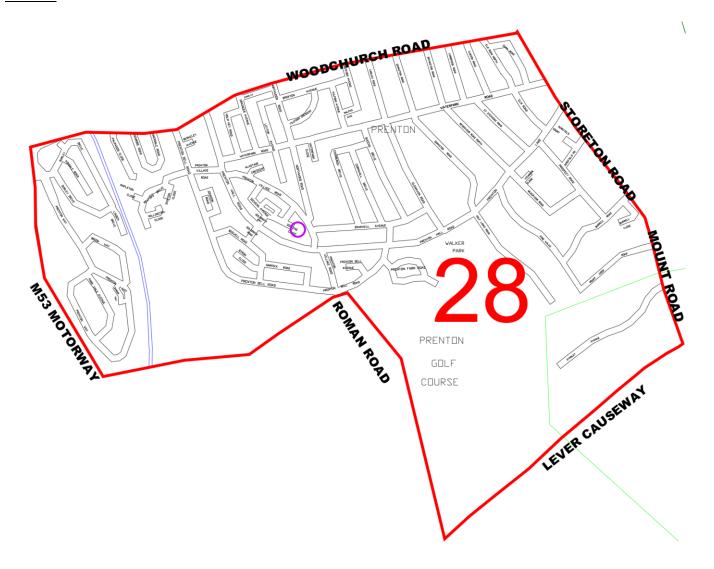

- Zone Boundary (All Adopted roads within to be included, unless otherwise stated)
- Existing 20mph Zone
- Roads with existing traffic calming features
- Healthcare Centre
- School
- Fire Station
- Ambulance Station
- Proposed 20mph -Suburban District Centres
- Hospital / Healthcare facilities