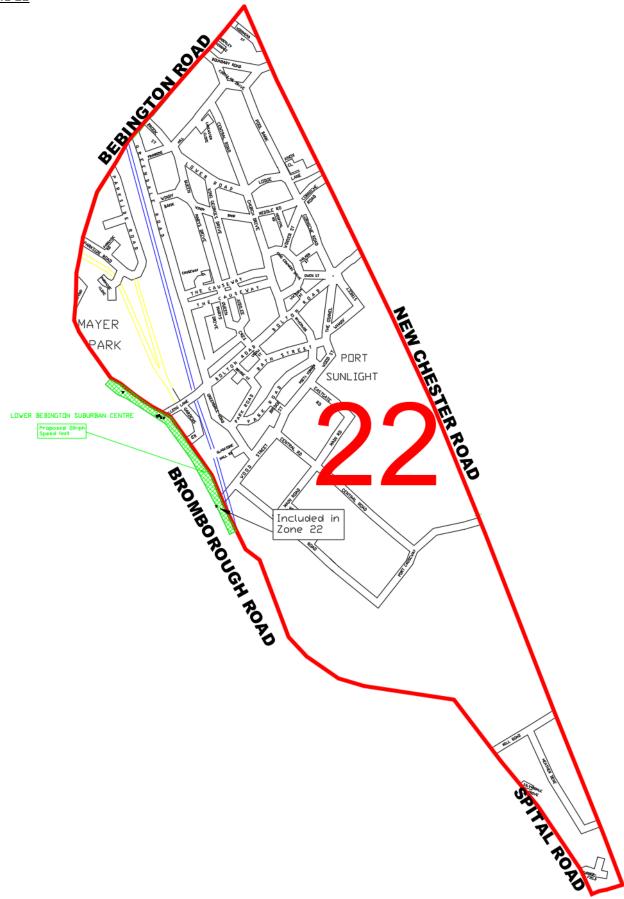

g 20mph Zone
- Roads with existing traffic calming features
- Healthcare Centre
- School
- Fire Station
- Ambulance Station
- Proposed 20mph -Suburban District Centres
- Hospital / Healthcare facilities



- Zone Boundary (All Adopted roads within to be included, unless otherwise stated)
- Existing 20mph Zone
- Roads with existing traffic calming features
- Healthcare Centre
- School
- Fire Station
- Ambulance Station
- Proposed 20mph -Suburban District Centres
- Hospital / Healthcare facilities



- Zone Boundary (All Adopted roads within to be included, unless otherwise stated)
- Existing 20mph Zone
- Roads with existing traffic calming features
- Healthcare Centre
- School
- Fire Station
- Ambulance Station
- Proposed 20mph -Suburban District Centres
- Hospital / Healthcare facilities





- Zone Boundary (All Adopted roads within to be included, unless otherwise stated)
- Existing 20mph Zone
- Roads with existing traffic calming features
- Healthcare Centre
- School
- Fire Station
- Ambulance Station
- Proposed 20mph -Suburban District Centres
- Hospital / Healthcare facilities

# **ZONE 47 - Plan 2 of 2**



- Zone Boundary (All Adopted roads within to be included, unless otherwise stated)
- Existing 20mph Zone
- Roads with existing traffic calming features
- Healthcare Centre
- School
- Fire Station
- Ambulance Station
- Proposed 20mph -Suburban District Centres
- Hospital / Healthcare facilities