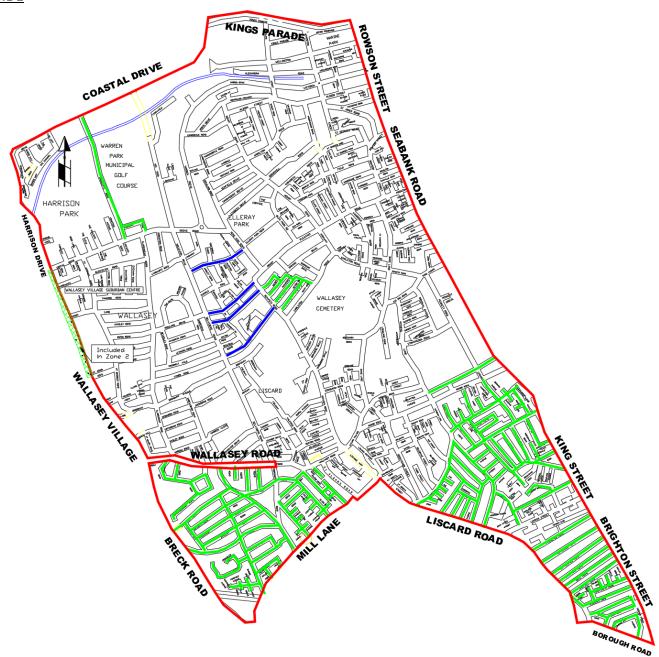

- Zone Boundary (All Adopted roads within to be included, unless otherwise stated)
- Existing 20mph Zone
- Roads with existing traffic calming features
- Healthcare Centre
- School
- Fire Station
- Ambulance Station
- Proposed 20mph -Suburban District Centres
- Hospital / Healthcare facilities