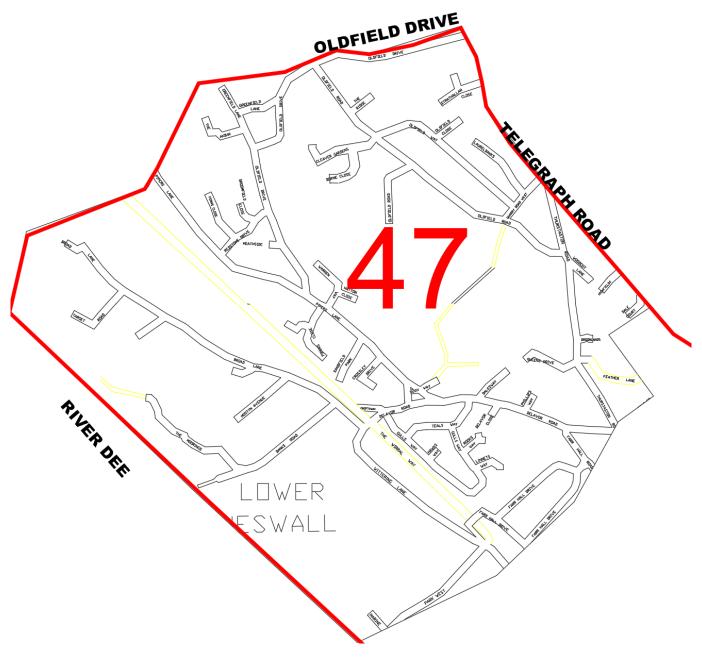

20mph Zone
- Roads with existing traffic calming features
- Healthcare Centre
- School
- Fire Station
- Ambulance Station
- Proposed 20mph -Suburban District Centres
- Hospital / Healthcare facilities



- Zone Boundary (All Adopted roads within to be included, unless otherwise stated)
- Existing 20mph Zone
- Roads with existing traffic calming features
- Healthcare Centre
- School
- Fire Station
- Ambulance Station
- Proposed 20mph -Suburban District Centres
- Hospital / Healthcare facilities



- Zone Boundary (All Adopted roads within to be included, unless otherwise stated)
- Existing 20mph Zone
- Roads with existing traffic calming features
- Healthcare Centre
- School
- Fire Station
- Ambulance Station
- Proposed 20mph -Suburban District Centres
- Hospital / Healthcare facilities





- Zone Boundary (All Adopted roads within to be included, unless otherwise stated)
- Existing 20mph Zone
- Roads with existing traffic calming features
- Healthcare Centre
- School
- Fire Station
- Ambulance Station
- Proposed 20mph -Suburban District Centres
- Hospital / Healthcare facilities

# **ZONE 47 - Plan 2 of 2**



- Zone Boundary (All Adopted roads within to be included, unless otherwise stated)
- Existing 20mph Zone
- Roads with existing traffic calming features
- Healthcare Centre
- School
- Fire Station
- Ambulance Station
- Proposed 20mph -Suburban District Centres
- Hospital / Healthcare facilities